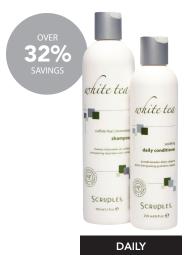

## White Tea Luxury Collection

## Hair Care Duo Sale

These luxurious duo's will not only protect your finest investment, but also give your hair the strength, moisture and shine it needs to feel healthy all year round.

PURCHASE: 1 WHITE TEA Luxury Collection Duo

#### DAILY

- 1 WHITE TEA Sulfate Free Restorative Shampoo (350 ml/12 oz)
- 1 WHITE TEA Soothing Daily Conditioner (250 ml/8.5 oz))

Download

See page 12

white tea

white tea

sham

SCRUPLES.