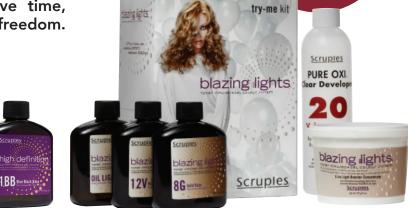

# Free Blazing Highlights Try-Me Kit

Scruples' 3 Dimensional Customized Gel Color System delivers a natural, multidimensional look that is as individual as you are. All three systems process simultaneously, allowing the stylist to save time, make more money and stretch their artistic freedom.

**PURCHASE:** 6 HIGH DEFINITION Gel Color Open Stock (118 ml/4 oz) **RECEIVE FREE:** 1 BLAZING HIGHLIGHTS Try-Me Kit