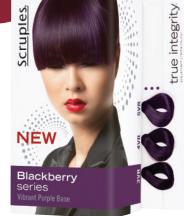

# NEW BLACKBERRY SERIES

Log in as a professional at scrupleshaircare.com to recreate her look.

THE REAL

1

# NEW BLACKBERRY SERIES

true integr

opalescent

- Vibrant purple base provides beautiful plum and purple shades
- 100% gray coverage when used with TRUE INTEGRITY Conceal Levels 3 6
- Mixing ratio: 1 : 1½
- Part of a low-ammonia permanent and demipermanent haircolor system
- Fortified with Scruples' exclusive Protective Barrier Complex (PBX<sub>®</sub>) that shields the haircolor molecule and deposits it deep into the hair

#### **BLACKBERRY SHADES**

PURCHASE: 1 NEW TRUE INTEGRITY Blackberry Series Kit

#### BLACKBERRY SERIES KIT INCLUDES:

- 3 TRUE INTEGRITY Blackberry Shades, 1 each (60 ml/2.05 oz) 1 3VR Dark Violet Red Brown
  - 1 4VR Medium Violet Red Brown
  - 1 5VR Violet Red Brown
- 1 TRUE INTEGRITY Conceal Levels 3 6 (60 ml/2.05 oz)
- 1 TRUE INTEGRITY Blackberry Swatch Book Page
- 1 Instruction Sheet