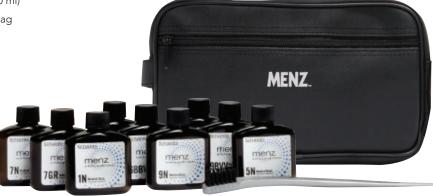

# Free Color Tool & Menz Shaving Bag

## Ammonia-free and deposit-only permanent haircolor with natural looking neutral, cool and warm shades.

**PURCHASE:** 12 MENZ 5 Minute Haircolor (2.65 oz/60 ml) **RECEIVE FREE:** 1 Color Tool and 1 MENZ Shaving Bag