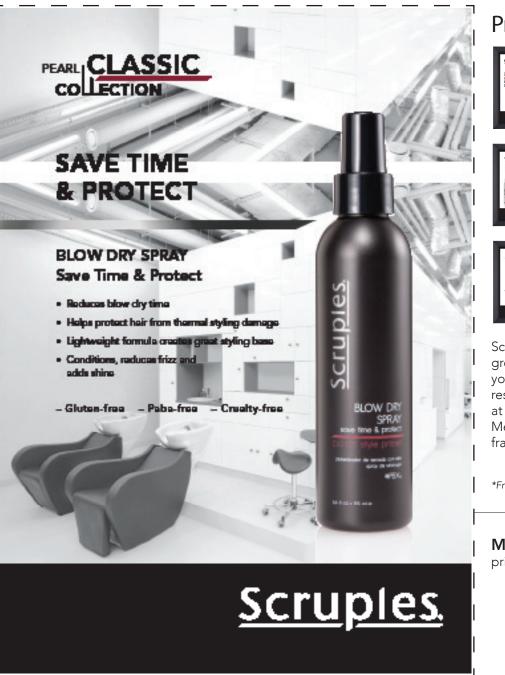

# WHAT'S NEW

 $S_{\rm cruples}$  is excited to introduce the latest addition to its Pearl CLASSIC COLLECTION line - Blow Dry Spray Save Time & Protect. Similar to priming the skin before applying makeup, the BLOW DRY SPRAY is used as a style primer for hair. In other words, this kind of product is applied before other styling and or finishing products in the line to help reduce blow dry time as well as protect hair from thermal styling damage. Its lightweight formula also conditions, reduces frizz, adds shine and creates a great styling base.

## Introducing NEW BLOW DRY SPRAY Save Time & Protect

- Reduces blow dry time
- Helps protect hair from thermal styling damage
- Lightweight formula creates great styling base
- Conditions, reduces frizz and adds shine